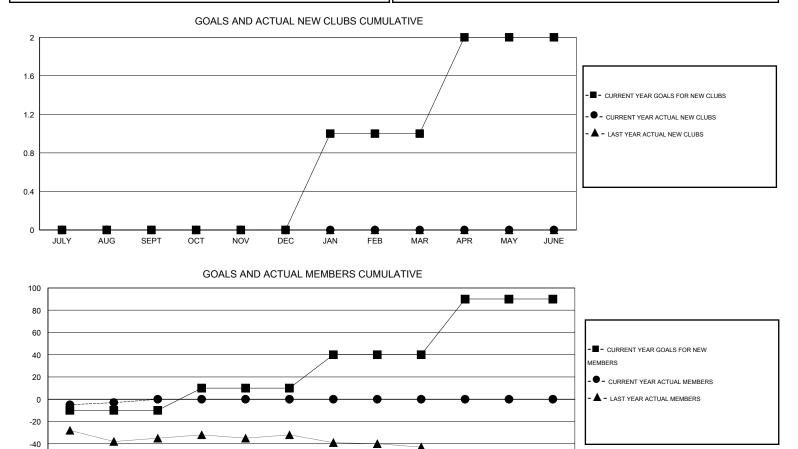

## LOCATION MASSACHUSETTS

GMT CA 1

| Clubs         |                       |           |                  |                  | Members               |                    |                                     |                    |                  |
|---------------|-----------------------|-----------|------------------|------------------|-----------------------|--------------------|-------------------------------------|--------------------|------------------|
|               | RESULTS FOR 2015-2016 |           |                  |                  | RESULTS FOR 2015-2016 |                    |                                     |                    |                  |
| QUARTER       | NEW CLUB<br>GOAL      | NEW CLUBS | DROPPED<br>CLUBS | NET<br>GAIN/LOSS | QUARTER               | NEW MEMBER<br>GOAL | CHARTER AND<br>NEW MEMBERS<br>ADDED | DROPPED<br>MEMBERS | NET<br>GAIN/LOSS |
| JULY/AUG/SEPT | 0                     | 0         | 0                | 0                | JULY/AUG/SEPT         | -10                | 9                                   | 12                 | -3               |
| OCT/NOV/DEC   | 0                     | 0         | 0                | 0                | OCT/NOV/DEC           | 20                 | 0                                   | 0                  | 0                |
| JAN/FEB/MAR   | 1                     | 0         | 0                | 0                | JAN/FEB/MAR           | 30                 | 0                                   | 0                  | 0                |
| APR/MAY/JUNE  | 1                     | 0         | 0                | 0                | APR/MAY/JUNE          | 50                 | 0                                   | 0                  | 0                |